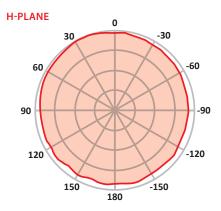

## **TECHNICAL DATA**

| Antenna Connector | SMA PLUG RP+O-RING   |
|-------------------|----------------------|
| Gain              | 5 dBi                |
| Туре              | DIPOLE               |
| Polarization      | Linear Vertical      |
| VSWR              | ≤ 1.7 : 1            |
| Frequency         | 5400~5850 MHz        |
| Max Power         | 5 W                  |
| Weight            | 28 g                 |
| Size              | L 158 mm / ø 13.7 mm |