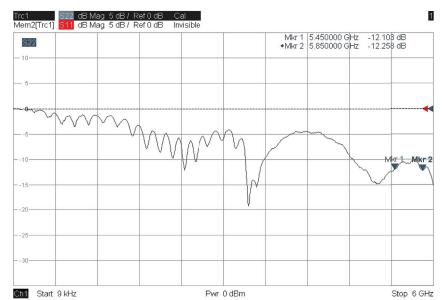

## **TECHNICAL DATA**

| Antenna Connector | SMA PLUG RP+O-RING   |
|-------------------|----------------------|
| Gain              | 5 dBi                |
| Туре              | DIPOLE               |
| Polarization      | Linear Vertical      |
| VSWR              | ≤ 1.7 : 1            |
| Frequency         | 5400~5850 MHz        |
| Max Power         | 5 W                  |
| Weight            | 28 g                 |
| Size              | L 158 mm / ø 13.7 mm |