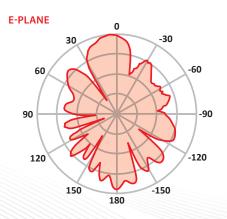

## **TECHNICAL DATA**

| Antenna Connector | SMA PLUG RP+O-RING   |
|-------------------|----------------------|
| Gain              | 5 dBi                |
| Туре              | DIPOLE               |
| Polarization      | Linear Vertical      |
| VSWR              | ≤ 1.7 : 1            |
| Frequency         | 5400~5850 MHz        |
| Max Power         | 5 W                  |
| Weight            | 28 g                 |
| Size              | L 158 mm / ø 13.7 mm |