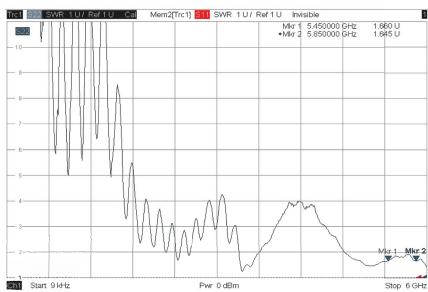

## **TECHNICAL DATA**

| Antenna Connector | SMA PLUG RP+O-RING   |
|-------------------|----------------------|
| Gain              | 5 dBi                |
| Туре              | DIPOLE               |
| Polarization      | Linear Vertical      |
| VSWR              | ≤ 1.7 : 1            |
| Frequency         | 5400~5850 MHz        |
| Max Power         | 5 W                  |
| Weight            | 28 g                 |
| Size              | L 158 mm / ø 13.7 mm |