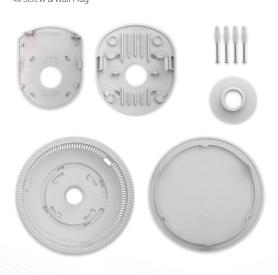

## PACKAGE CONTENTS

StationBox® InSpot Body StationBox® InSpot Cover Mounting Bracket for RB411/RB711/RB912 Mounting Bracket for RB751/RB95x Plastic Screw 4x Screw & Wall Plug