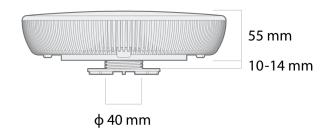

## PRODUCT DIMENSIONS

#### **TECHNICAL DATA**

| Materials              | ABS plastic                                                                           |
|------------------------|---------------------------------------------------------------------------------------|
| Operating Temp.        | -30 to +60 °C                                                                         |
| Flame Rating           | UL 94 HB                                                                              |
| Ceiling Tile Thickness | 10 - 14 mm                                                                            |
| Weight                 | 0.7 Kg / 1.5 lbs – single piece incl. package<br>15.2 Kg / 33.5 lbs – carton (20 pcs) |
| Single Unit            | Retail Package: 6 × 23,5 × 25 cm                                                      |
| 20 Units               | Carton Box: 63 × 50 × 28 cm                                                           |