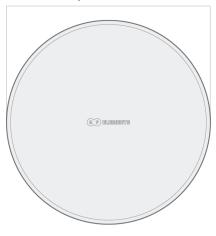

|
| Ceiling Tile Thickness | 10 - 14 mm                                                                            |
| Weight                 | 0.7 Kg / 1.5 lbs – single piece incl. package<br>15.2 Kg / 33.5 lbs – carton (20 pcs) |
| Single Unit            | Retail Package: 6 × 23,5 × 25 cm                                                      |
| 20 Units               | Carton Box: 63 × 50 × 28 cm                                                           |

#### **COMPATIBLE WIRELESS PLATFORMS**

MikroTik<sup>™</sup> RouterBoard<sup>™</sup> RB912, RB711, RB411, RB751, RB951

## PACKAGE CONTENTS

StationBox® InSpot Body StationBox® InSpot Cover Mounting Bracket for RB411/RB711/RB912 Mounting Bracket for RB751/RB95x Plastic Screw 4x Screw & Wall Plug



## PRODUCT DIMENSIONS

# φ 228 mm