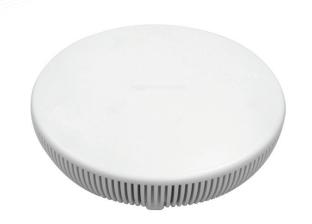

# **StationBox**® InSpot

## INDOOR HOTSPOT ENCLOSURE MADE FOR MikroTik™

StationBox® InSpot is indoor enclosure designed for building of wireless hotspots. StationBox® InSpot directly supports MikroTik™ RouterBoard™ RB912, RB711 and RB411, also accomodates integrated RB751s and RB951s. InSpot enables installation on the firm wall or on the ceiling tile.